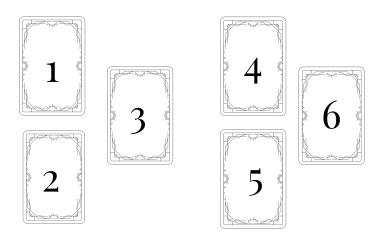

#### **Spread Layout**

- 1. Your Current Feelings How do you currently feel about the relationship?
- 2. The Other Person's Feelings How does the other person feel about the relationship?
- 3. The Strengths of the Relationship What are the positive aspects or strengths that support this connection?
- 4. Challenges or Tensions What are the challenges or sources of tension in the relationship right now?
- 5. Advice for Improving the Relationship What actions or changes can help improve or heal the relationship?
- 6. Possible Outcome What is the potential outcome if both parties align with the advice given?

6