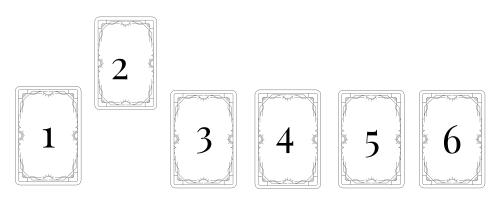

#### **Spread Layout**

- 1. What to Release What emotions, beliefs, or situations are you being called to release?
- 2. The Source of This Energy Where is this energy coming from, or what past situation or pattern is contributing to it?
- 3. How This Energy Is Holding You Back In what ways is this energy or situation limiting your growth or happiness?
- 4. How to Release It What steps can you take or mindset shifts can you make to let go of this energy?
- 5. New Energy Coming In What new energy, opportunities, or experiences are making space for you once you release this?
- 6. Final Guidance What additional advice does the Full Moon bring for your release process or new beginning?