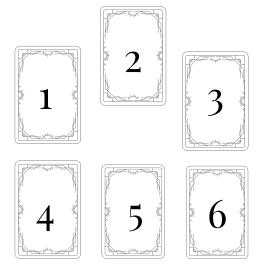

#### **Spread Layout**

- 1. Current State of Mind How are you currently thinking or perceiving the world around you?
- 2. Emotional Landscape What emotions are dominating your experience right now?
- 3. Limiting Beliefs Are there any beliefs or thought patterns holding you back from your full potential?
- 4. Strengths to Embrace What personal strengths can you leverage for growth and success?
- 5. Area for Growth What aspect of yourself could benefit from attention or healing?
- 6. Advice for Transformation What actions or mindset shifts can help you grow and evolve?