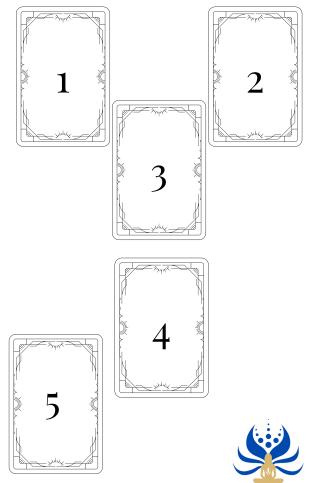

#### **Spread Layout**

1. Energy of the Day – What is the overall energy or theme for today?

- 2. Your Focus What should you prioritize or pay attention to?
- 3. Challenge or Obstacle What might create friction or require careful handling?
- 4. Guidance What advice or action will help you make the most of today?

1

2

3